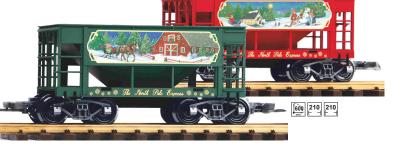

### 38915 North Pole Express Ore Car, 2-Pack

Whether you're adding onto a PIKO Christmas starter set or some other train, these colorful and festive Christmas ore cars are great for carrying ornaments or candy. They'll look beautiful snaking around the tree or wherever the tracks run. These two cars feature completely original commissioned artwork, applied as only PIKO does. Produced only once.