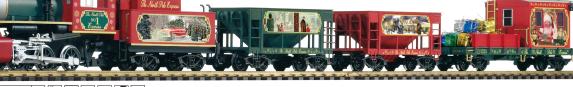

### 38123 Christmas Freight R/C Starter Set

Features a Mini-Mogul loco and tender with smoke and analog sound, two ore cars, work caboose with a load of mini packages, all in colorful Christmas decorations. Also includes the PIKO R/C control system with a convenient pocket remote, plus a safety-approved power supply and a circle of the best brass track made.