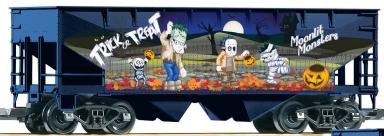

### 38927 Halloween "Moonlit Monsters" Hopper

From the folks that brought you the very first Halloween-themed G-Scale cars, PIKO brings you more. This model has glow-in-thedark highlights and shows a colorful original scene of some mischievous little monsters, out for Halloween treats.

Produced only once. [609 320]